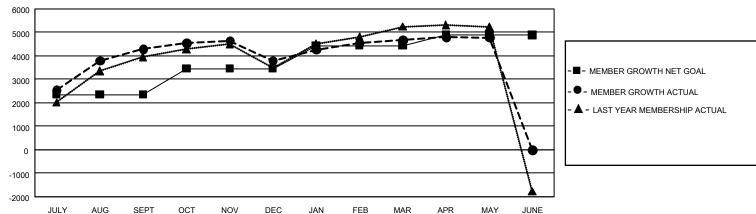

## GOALS AND ACTUAL MEMBERS CUMULATIVE

| DROPPED CLUBS: 13             |       | 1,052 CLUBS OF 1,216 ADDED 1 OR<br>MORE NEW MEMBERS | GENDER DISTRIBUTION  MALE 32,715 (67.60%) |                 |       |
|-------------------------------|-------|-----------------------------------------------------|-------------------------------------------|-----------------|-------|
| DROPPED MEMBERS               |       |                                                     | FEMALE                                    | 15,680 (32.40%) |       |
| DECEASED                      | 63    | CLICK HERE FOR CUMULATIVE                           | TOTAL FAMILY UNIT MEMBERS                 |                 | 8,818 |
| CLUB CANCELLED 10 OTHER 2,178 |       | MEMBERSHIP DATA                                     | FAMILY MEMBERS PAYING HALF DUES           |                 | 5,303 |
| TOTAL                         | 2,251 |                                                     |                                           |                 |       |