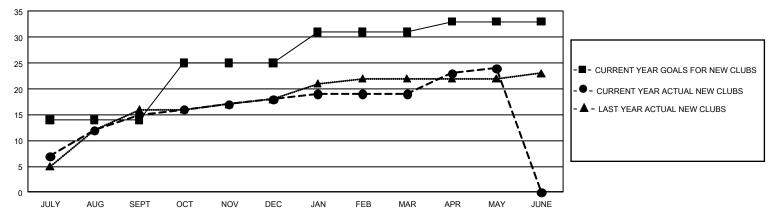

|                                  |                              |                                                    |  |
| QUARTER                                                     | NEW CLUB GOAL       | NEW CLUBS         | DROPPED CLUBS | QUARTER MEME                                                | BER GROWTH NET<br>GOAL           | MEMBER GROWTH<br>ACTUAL      | DROPPED<br>MEMBERS ACTUAL<br>(including transfers) |  |
| JULY/AUG/SEPT<br>OCT/NOV/DEC<br>JAN/FEB/MAR<br>APR/MAY/JUNE | 42<br>33<br>18<br>6 | 15<br>3<br>1<br>5 | 8<br>0<br>5   | JULY/AUG/SEPT<br>OCT/NOV/DEC<br>JAN/FEB/MAR<br>APR/MAY/JUNE | 7,050<br>3,330<br>2,925<br>1,380 | 5,279<br>839<br>1,252<br>308 | 615<br>1,263<br>192<br>181                         |  |

## GOALS AND ACTUAL NEW CLUBS CUMULATIVE



## GOALS AND ACTUAL MEMBERS CUMULATIVE



| DROPPED CLUBS: 13             |       | 1,052 CLUBS OF 1,216 ADDED 1 OR<br>MORE NEW MEMBERS | GENDER DISTRIBUTION  MALE 32,715 (67.60%) |                 |       |
|-------------------------------|-------|-----------------------------------------------------|-------------------------------------------|-----------------|-------|
| DROPPED MEMBERS               |       |                                                     | FEMALE                                    | 15,680 (32.40%) |       |
| DECEASED                      | 63    | CLICK HERE FOR CUMULATIVE                           | TOTAL FAMILY UNIT MEMBERS                 |                 | 8,818 |
| CLUB CANCELLED 10 OTHER 2,178 |       | MEMBERSHIP DATA